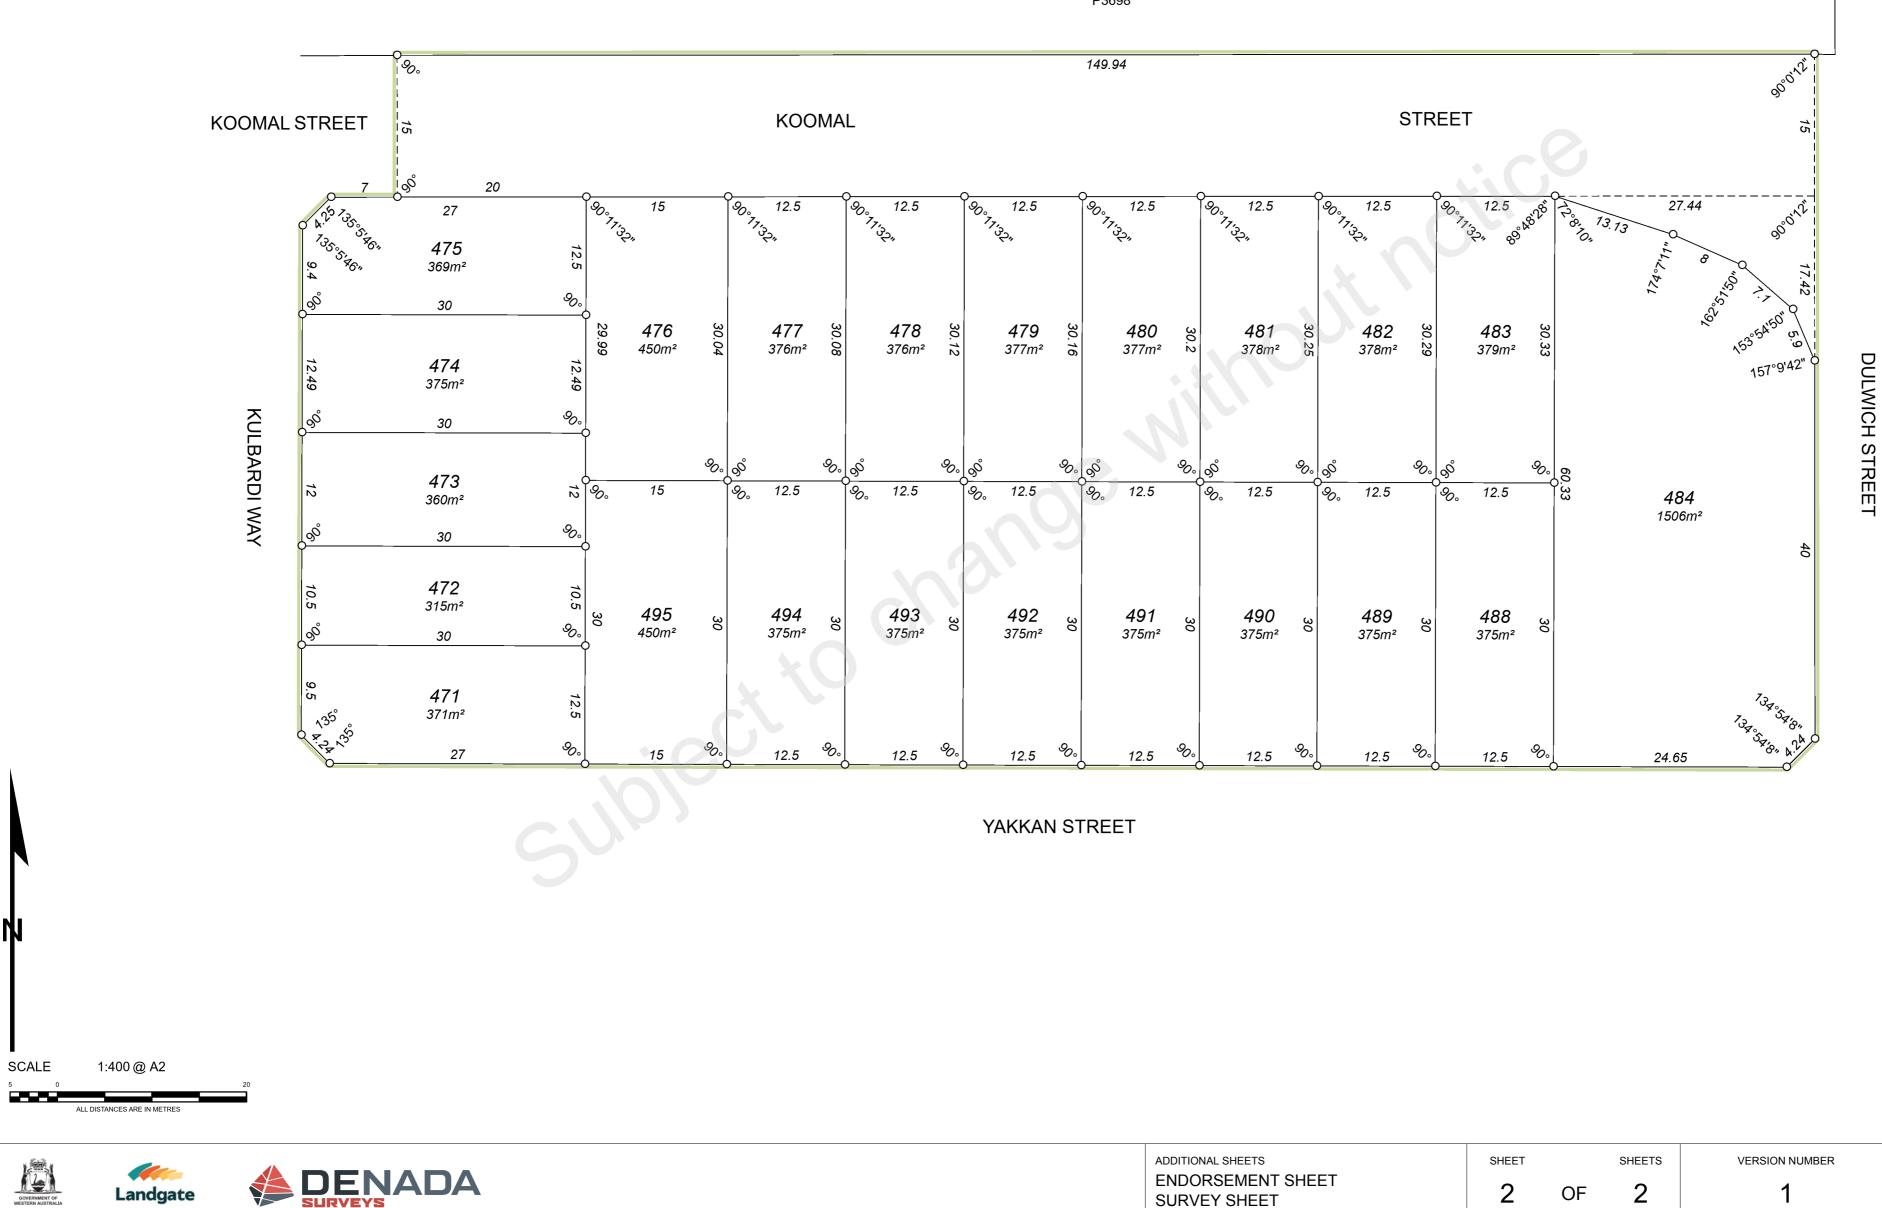

## Plan Heading

LOTS 471-484, 488-495, ROADS AND RESTRICTIVE COVENANT

#### Survey Details Former Tenure New Lot / Survey Method Special Survey 471-484, Field Records 155703 Declared as Special Survey Area Yes New Interests Survey Method Regulatory Statement Subject

Survey carried out under Reg. 26A Special Survey Area Guidelines. See survey sheet(s) to determine the true final position and type of all survey marks placed for this plan.

| Purpose                 | Statutory Reference       | Origin               | Land Burdened              | Benefit To                            | Comments |
|-------------------------|---------------------------|----------------------|----------------------------|---------------------------------------|----------|
| RESTRICTIVE<br>COVENANT | SEC. 136D OF THE TLA 1893 | THIS PLAN AND<br>DOC | LOT(S) 471-484,<br>488-495 | Lots on this plan<br>471-484, 488-495 |          |

| t | Purpose                                    | Statutory Reference          | Origin | Land Burdened              | Benefit To | Comments               |
|---|--------------------------------------------|------------------------------|--------|----------------------------|------------|------------------------|
|   | NOTIFICATION (Hazards<br>or Other Factors) | SEC. 165 OF THE P&D ACT 2005 | DOC    | LOT(S) 473-484,<br>488-495 |            | Bushfire Prone<br>Area |