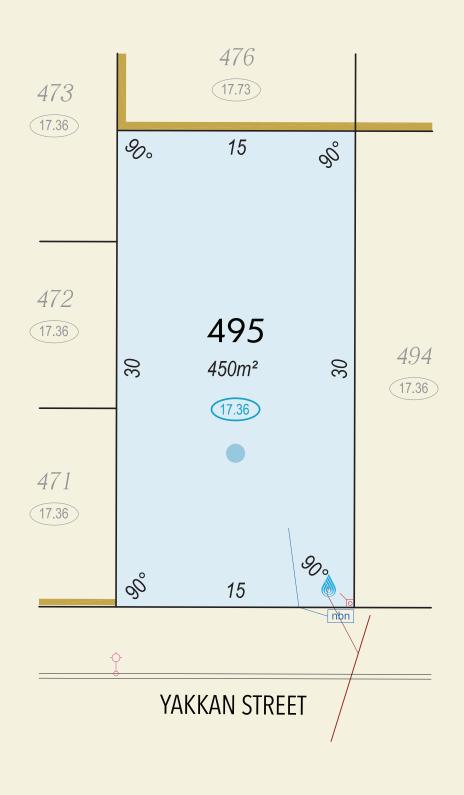

Footpath
Limestone Retaining Wall

666 Pad Finished Level
Access Restriction / Noise Wall

Light Pole

**⊶** 

NBN Pit / Connection

Western Power Housing Connection

Water Connection

Sewer Housing Connection / Manhole

Stormwater Manhole / Pit

Street Sign

Drainage Manhole
Hydrant

Bushfire Attack Levels

BAL - 12.5

BAL - 19

BAL - 29

All Dimensions and Areas are subject to survey. The particulars on this brochure are supplied for identification purposes only and shall not be taken as a representation in any aspect on the part of the vendor or it's agents. Authorities should be consulted when services are contained within lot boundaries as building restrictions may apply. All retaining walls, services and associated easements are shown exaggerated for legibility. All lots are subject to Local Development Plan 15/2021 which has been approved by the City of Swan. City of Swan Local Planning Policy POL-LP-11 / Residential Medium Density (RMD) standards apply to all lots. | DeNada Ref: 22539 Date 28/09/2023 | Plan by De Nada Surveys