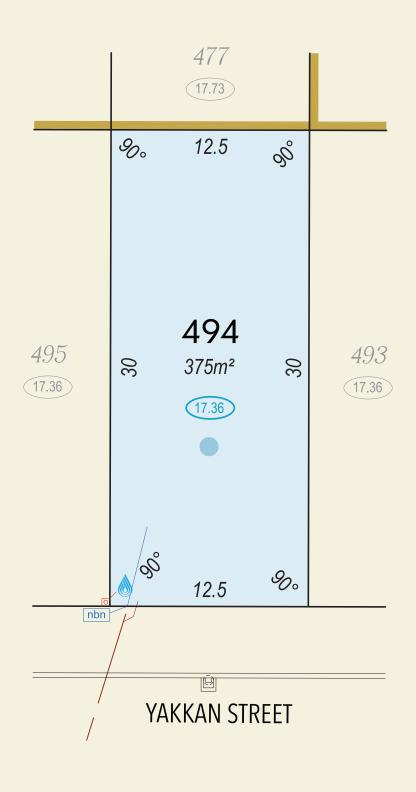

Limestone Retaining Wall

16.66 Pad Finished Level

Access Restriction / Noise Wall

**←** Light Pole

NBN Pit / Connection

Western Power Housing Connection

Water Connection

Sewer Housing Connection / Manhole

🖻 🗋 📾 Stormwater Manhole / Pit

Street Sign

Drainage Manhole

Hydrant

Bushfire Attack Levels
BAL - 12.5
BAL - 19
BAL - 29

All Dimensions and Areas are subject to survey. The particulars on this brochure are supplied for identification purposes only and shall not be taken as a representation in any aspect on the part of the vendor or it's agents. Authorities should be consulted when services are contained within lot boundaries as building restrictions may apply. All retaining walls, services and associated easements are shown exaggerated for legibility. All lots are subject to Local Development Plan 15/2021 which has been approved by the City of Swan. City of Swan Local Planning Policy POL-LP-11 / Residential Medium Density (RMD) standards apply to all lots. | DeNada Ref: 22539 Date 28/09/2023 | Plan by De Nada Surveys