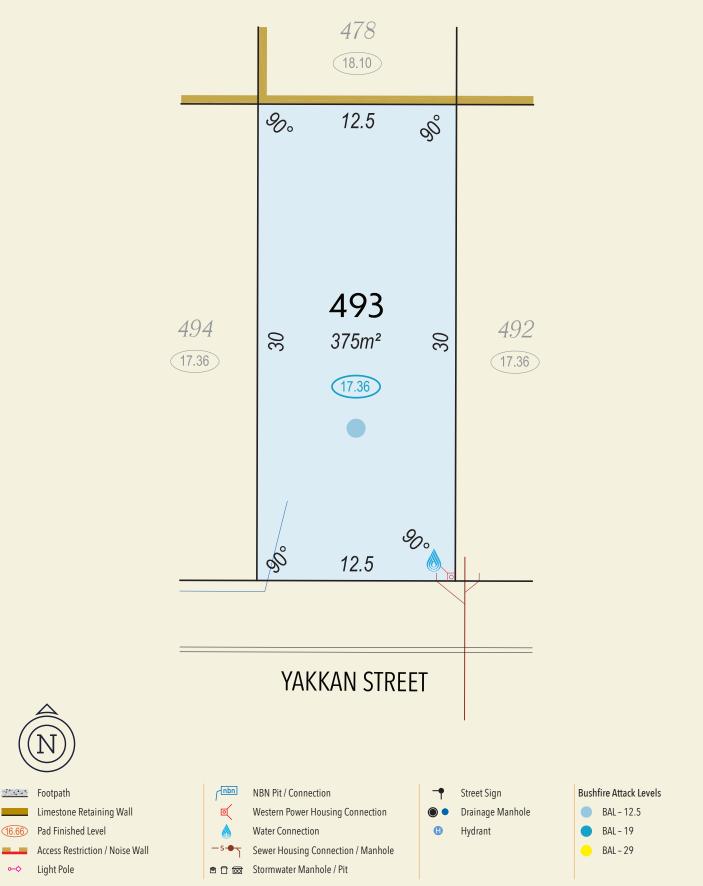

(16.66)

•••

All Dimensions and Areas are subject to survey. The particulars on this brochure are supplied for identification purposes only and shall not be taken as a representation in any aspect on the part of the vendor or it's agents. Authorities should be consulted when services are contained within lot boundaries as building restrictions may apply. All retaining walls, services and associated easements are shown exaggerated for legibility. All lots are subject to Local Development Plan 15/2021 which has been approved by the City of Swan. City of Swan Local Planning Policy POL-LP-11 / Residential Medium Density (RMD) standards apply to all lots. | DeNada Ref: 22539 Date 28/09/2023 | Plan by De Nada Surveys