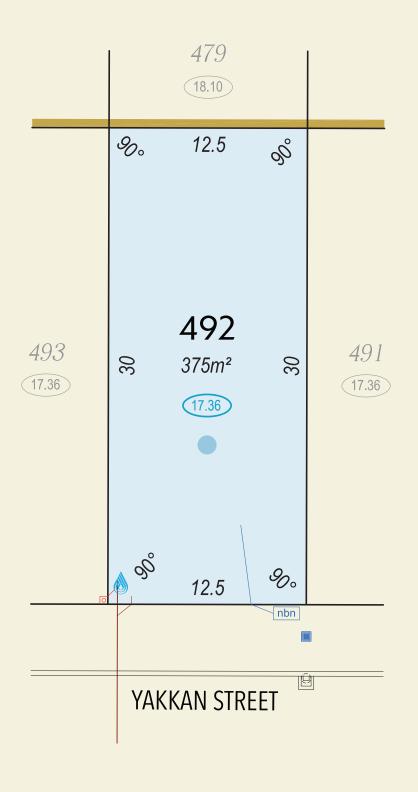

BAL - 29

All Dimensions and Areas are subject to survey. The particulars on this brochure are supplied for identification purposes only and shall not be taken as a representation in any aspect on the part of the vendor or it's agents. Authorities should be consulted when services are contained within lot boundaries as building restrictions may apply. All retaining walls, services and associated easements are shown exaggerated for legibility. All lots are subject to Local Development Plan 15/2021 which has been approved by the City of Swan. City of Swan Local Planning Policy POL-LP-11 / Residential Medium Density (RMD) standards apply to all lots. | DeNada Ref: 22539 Date 28/09/2023 | Plan by De Nada Surveys