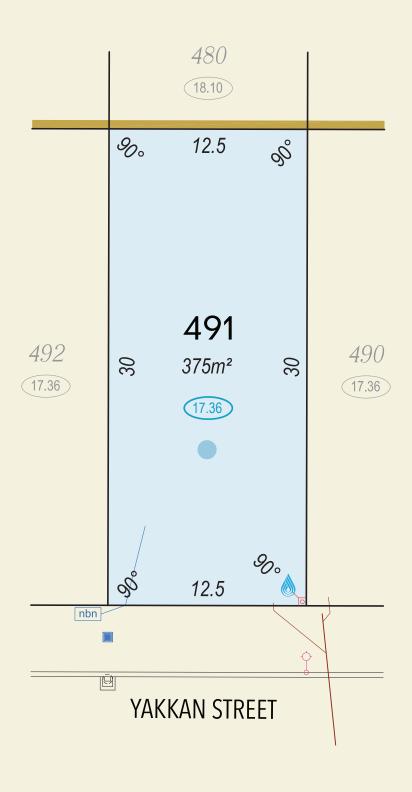

Footpath

Limestone Retaining Wall

16.66 Pad Finished Level

Access Restriction / Noise Wall

⊶ Light Pole

NBN Pit / Connection

Western Power Housing Connection

Water Connection

Sower Housing Connection / Manhol

Sewer Housing Connection / Manhole

Stormwater Manhole / Pit

Street Sign

Drainage Manhole

Hydrant

Bushfire Attack Levels

BAL - 12.5

BAL - 19

BAL - 29

All Dimensions and Areas are subject to survey. The particulars on this brochure are supplied for identification purposes only and shall not be taken as a representation in any aspect on the part of the vendor or it's agents. Authorities should be consulted when services are contained within lot boundaries as building restrictions may apply. All retaining walls, services and associated easements are shown exaggerated for legibility. All lots are subject to Local Development Plan 15/2021 which has been approved by the City of Swan. City of Swan Local Planning Policy POL-LP-11 / Residential Medium Density (RMD) standards apply to all lots. | DeNada Ref: 22539 Date 28/09/2023 | Plan by De Nada Surveys