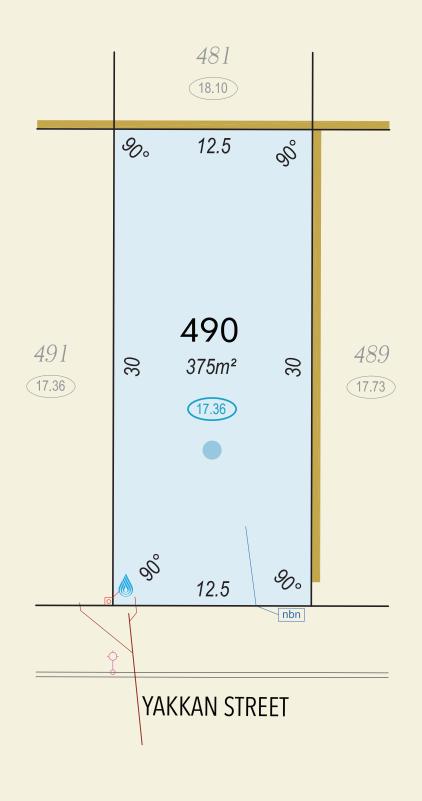

All Dimensions and Areas are subject to survey. The particulars on this brochure are supplied for identification purposes only and shall not be taken as a representation in any aspect on the part of the vendor or it's agents. Authorities should be consulted when services are contained within lot boundaries as building restrictions may apply. All retaining walls, services and associated easements are shown exaggerated for legibility. All lots are subject to Local Development Plan 15/2021 which has been approved by the City of Swan. City of Swan Local Planning Policy POL-LP-11 / Residential Medium Density (RMD) standards apply to all lots. | DeNada Ref: 22539 Date 28/09/2023 | Plan by De Nada Surveys