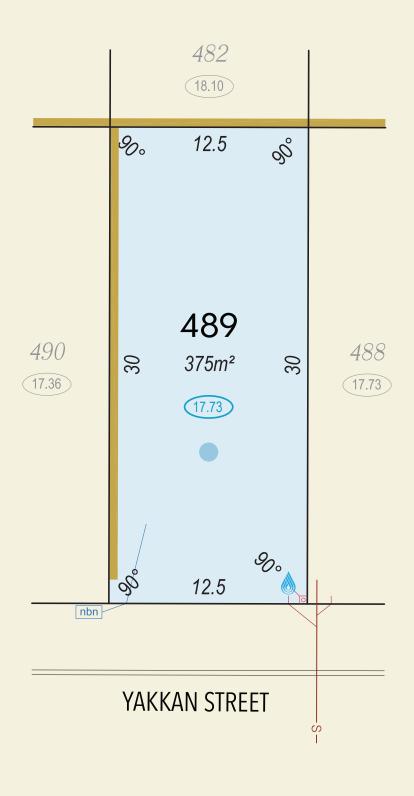

Footpath

Limestone Retaining Wall

16.66 Pad Finished Level

Access Restriction / Noise Wall

⊶ Light Pole

NBN Pit / Connection

Western Power Housing Connection

Water Connection

Sewer Housing Connection / Manhole

🖻 🗋 📾 Stormwater Manhole / Pit

Street Sign

Drainage Manhole

Hydrant

Bushfire Attack Levels

BAL - 12.5

BAL - 19

BAL - 29

All Dimensions and Areas are subject to survey. The particulars on this brochure are supplied for identification purposes only and shall not be taken as a representation in any aspect on the part of the vendor or it's agents. Authorities should be consulted when services are contained within lot boundaries as building restrictions may apply. All retaining walls, services and associated easements are shown exaggerated for legibility. All lots are subject to Local Development Plan 15/2021 which has been approved by the City of Swan. City of Swan Local Planning Policy POL-LP-11 / Residential Medium Density (RMD) standards apply to all lots. | DeNada Ref: 22539 Date 28/09/2023 | Plan by De Nada Surveys