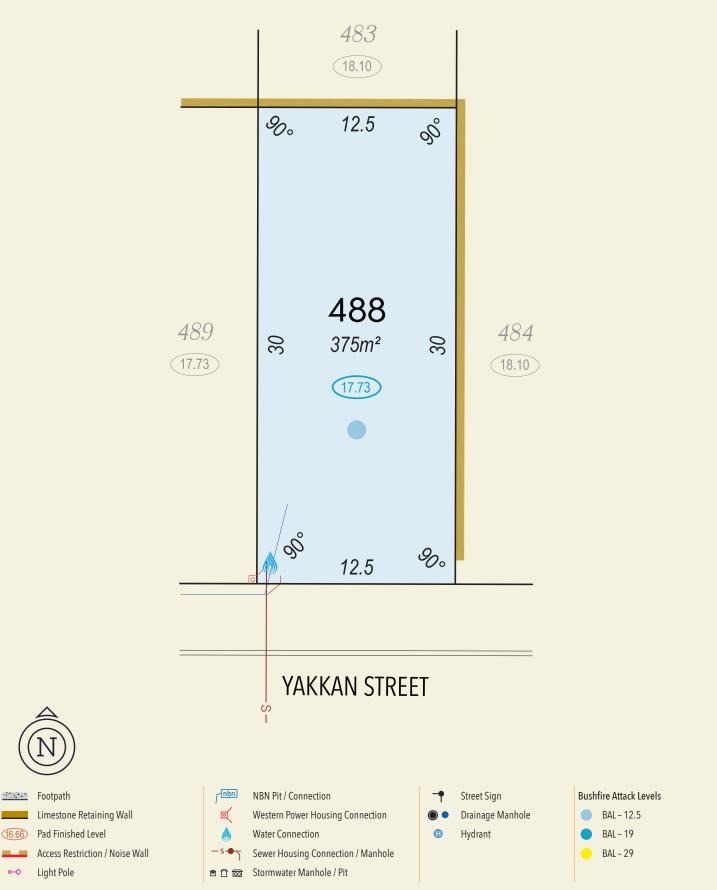

(16.66)

•••

All Dimensions and Areas are subject to survey. The particulars on this brochure are supplied for identification purposes only and shall not be taken as a representation in any aspect on the part of the vendor or it's agents. Authorities should be consulted when services are contained within lot boundaries as building restrictions may apply. All retaining walls, services and associated easements are shown exaggerated for legibility. All lots are subject to Local Development Plan 15/2021 which has been approved by the City of Swan. City of Swan Local Planning Policy POL-LP-11 / Residential Medium Density (RMD) standards apply to all lots. | DeNada Ref: 22539 Date 28/09/2023 | Plan by De Nada Surveys