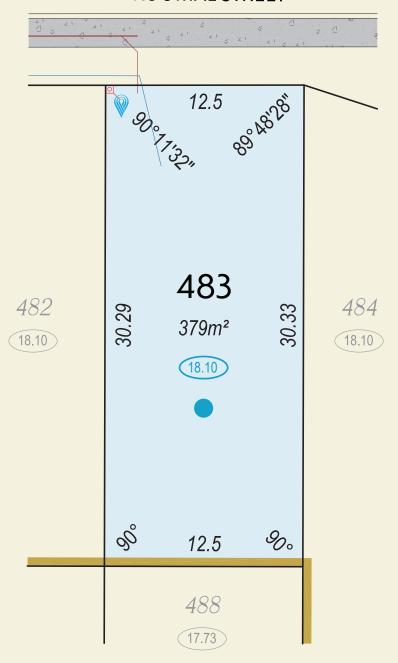

## **KOOMAL STREET**

Access Restriction / Noise Wall

**←** Light Pole

All Dimensions and Areas are subject to survey. The particulars on this brochure are supplied for identification purposes only and shall not be taken as a representation in any aspect on the part of the vendor or it's agents. Authorities should be consulted when services are contained within lot boundaries as building restrictions may apply. All retaining walls, services and associated easements are shown exaggerated for legibility. All lots are subject to Local Development Plan 15/2021 which has been approved by the City of Swan. City of Swan Local Planning Policy POL-LP-11 / Residential Medium Density (RMD) standards apply to all lots. | DeNada Ref: 22539 Date 28/09/2023 | Plan by De Nada Surveys