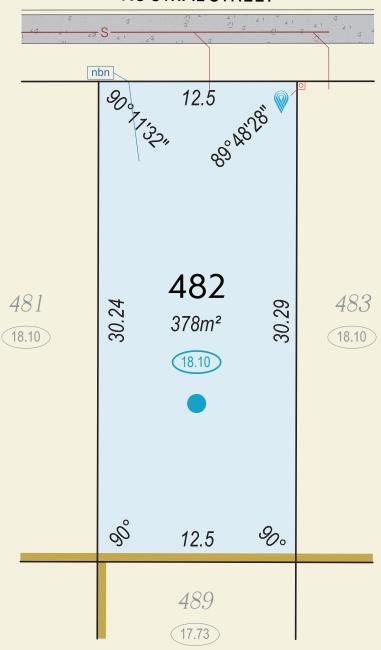

## **KOOMAL STREET**

Light Pole

**⊶** 

All Dimensions and Areas are subject to survey. The particulars on this brochure are supplied for identification purposes only and shall not be taken as a representation in any aspect on the part of the vendor or it's agents. Authorities should be consulted when services are contained within lot boundaries as building restrictions may apply. All retaining walls, services and associated easements are shown exaggerated for legibility. All lots are subject to Local Development Plan 15/2021 which has been approved by the City of Swan. City of Swan Local Planning Policy POL-LP-11 / Residential Medium Density (RMD) standards apply to all lots. | DeNada Ref: 22539 Date 28/09/2023 | Plan by De Nada Surveys