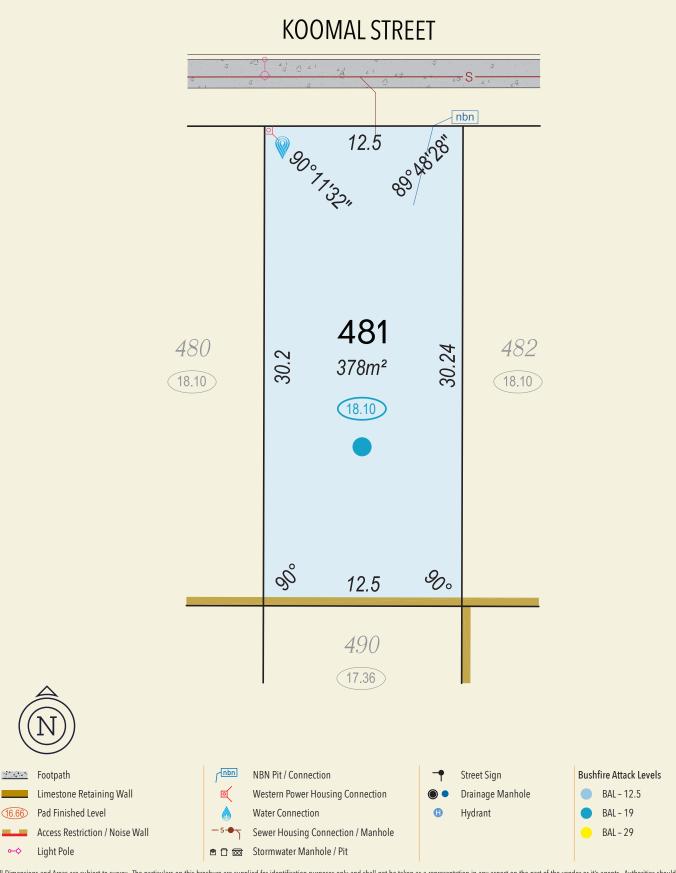

All Dimensions and Areas are subject to survey. The particulars on this brochure are supplied for identification purposes only and shall not be taken as a representation in any aspect on the part of the vendor or it's agents. Authorities should be consulted when services are contained within lot boundaries as building restrictions may apply. All retaining walls, services and associated easements are shown exaggerated for legibility. All lots are subject to Local Development Plan 15/2021 which has been approved by the City of Swan. City of Swan Local Planning Policy POL-LP-11 / Residential Medium Density (RMD) standards apply to all lots. | DeNada Ref: 22539 Date 28/09/2023 | Plan by De Nada Surveys