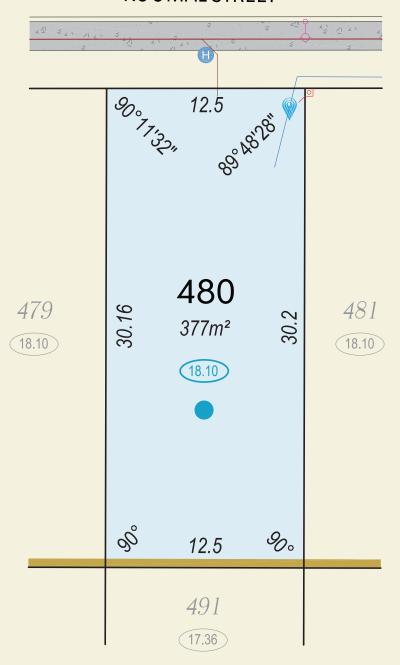

## **KOOMAL STREET**

Footpath
Limestone Retaining Wall

16.66 Pad Finished Level

Access Restriction / Noise Wall

⊶ Light Pole

NBN Pit / Connection

Western Power Housing Connection

Water Connection

Sewer Housing Connection / Manhole

Stormwater Manhole / Pit

Street Sign

Drainage Manhole
Hydrant

Bushfire Attack Levels
BAL - 12.5
BAL - 19
BAL - 29

All Dimensions and Areas are subject to survey. The particulars on this brochure are supplied for identification purposes only and shall not be taken as a representation in any aspect on the part of the vendor or it's agents. Authorities should be consulted when services are contained within lot boundaries as building restrictions may apply. All retaining walls, services and associated easements are shown exaggerated for legibility. All lots are subject to Local Development Plan 15/2021 which has been approved by the City of Swan. City of Swan Local Planning Policy POL-LP-11 / Residential Medium Density (RMD) standards apply to all lots. | DeNada Ref: 22539 Date 28/09/2023 | Plan by De Nada Surveys