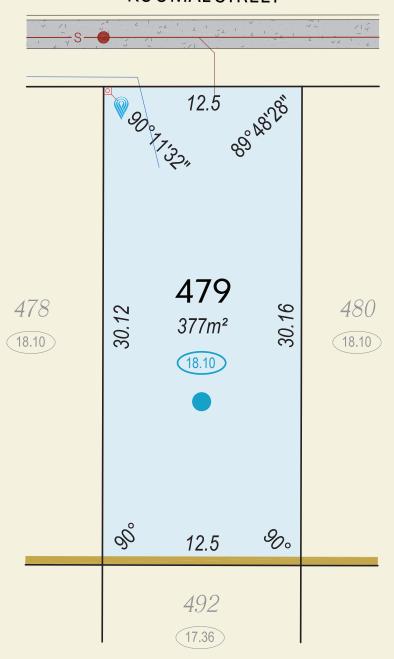

## **KOOMAL STREET**

Footpath

**⊶** 

Limestone Retaining Wall

Pad Finished Level

Access Restriction / Noise Wall Light Pole

NBN Pit / Connection 回 Western Power Housing Connection Water Connection Sewer Housing Connection / Manhole 🖻 🗋 📾 Stormwater Manhole / Pit

Street Sign Drainage Manhole Hydrant

**Bushfire Attack Levels** BAL - 12.5 BAL - 19 BAL - 29

All Dimensions and Areas are subject to survey. The particulars on this brochure are supplied for identification purposes only and shall not be taken as a representation in any aspect on the part of the vendor or it's agents. Authorities should be consulted when services are contained within lot boundaries as building restrictions may apply. All retaining walls, services and associated easements are shown exaggerated for legibility. All lots are subject to Local Development Plan 15/2021 which has been approved by the City of Swan. City of Swan Local Planning Policy POL-LP-11 / Residential Medium Density (RMD) standards apply to all lots. | DeNada Ref: 22539 Date 28/09/2023 | Plan by De Nada Surveys