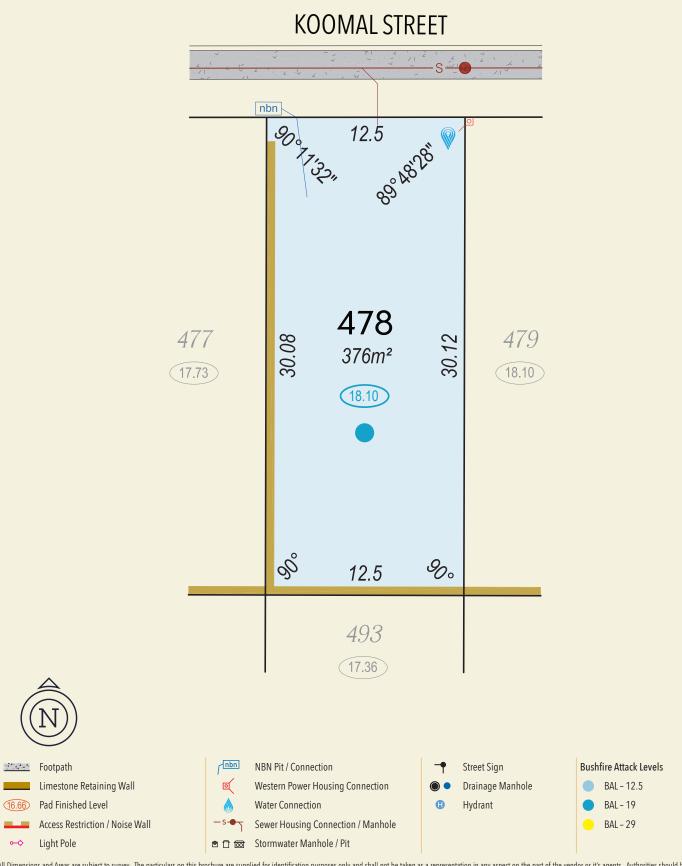

All Dimensions and Areas are subject to survey. The particulars on this brochure are supplied for identification purposes only and shall not be taken as a representation in any aspect on the part of the vendor or it's agents. Authorities should be consulted when services are contained within lot boundaries as building restrictions may apply. All retaining walls, services and associated easements are shown exaggerated for legibility. All lots are subject to Local Development Plan 15/2021 which has been approved by the City of Swan. City of Swan Local Planning Policy POL-LP-11 / Residential Medium Density (RMD) standards apply to all lots. | DeNada Ref: 22539 Date 28/09/2023 | Plan by De Nada Surveys