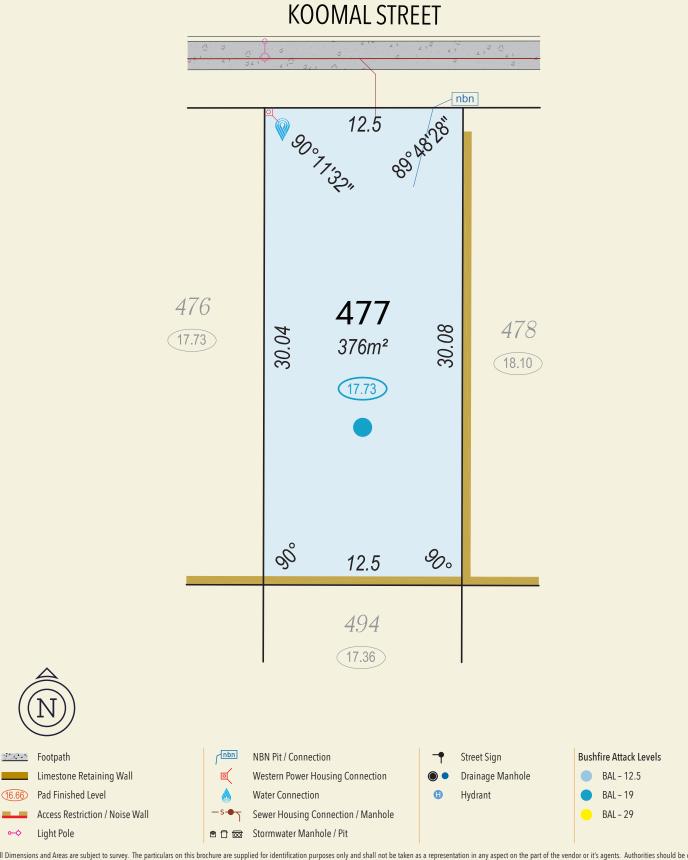

All Dimensions and Areas are subject to survey. The particulars on this brochure are supplied for identification purposes only and shall not be taken as a representation in any aspect on the part of the vendor or it's agents. Authorities should be consulted when services are contained within lot boundaries as building restrictions may apply. All retaining walls, services and associated easements are shown exaggerated for legibility. All lots are subject to Local Development Plan 15/2021 which has been approved by the City of Swan. City of Swan Local Planning Policy POL-LP-11 / Residential Medium Density (RMD) standards apply to all lots. | DeNada Ref: 22539 Date 28/09/2023 | Plan by De Nada Surveys