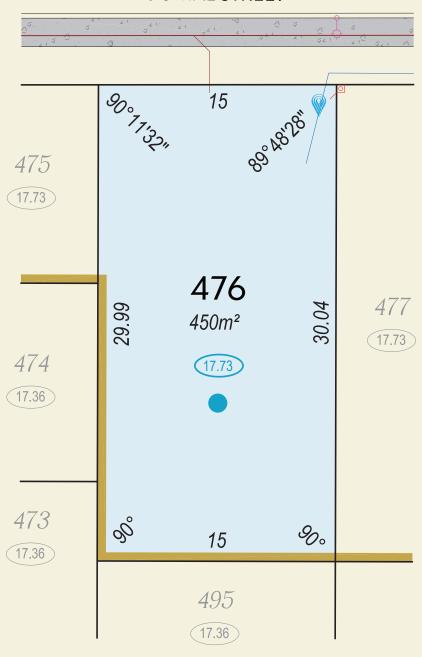

## **KOOMAL STREET**

All Dimensions and Areas are subject to survey. The particulars on this brochure are supplied for identification purposes only and shall not be taken as a representation in any aspect on the part of the vendor or it's agents. Authorities should be consulted when services are contained within lot boundaries as building restrictions may apply. All retaining walls, services and associated easements are shown exaggerated for legibility. All lots are subject to Local Development Plan 15/2021 which has been approved by the City of Swan. City of Swan Local Planning Policy POL-LP-11 / Residential Medium Density (RMD) standards apply to all lots. | DeNada Ref: 22539 Date 28/09/2023 | Plan by De Nada Surveys