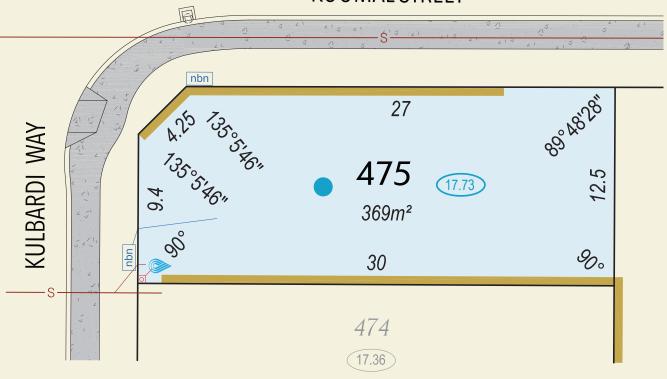

## **KOOMAL STREET**

Limestone Retaining Wall

Access Restriction / Noise Wall

⊶ Light Pole

Sewer Housing Connection / Manhole

All Dimensions and Areas are subject to survey. The particulars on this brochure are supplied for identification purposes only and shall not be taken as a representation in any aspect on the part of the vendor or it's agents. Authorities should be consulted when services are contained within lot boundaries as building restrictions may apply. All retaining walls, services and associated easements are shown exaggerated for legibility. All lots are subject to Local Development Plan 15/2021 which has been approved by the City of Swan. City of Swan Local Planning Policy POL-LP-11 / Residential Medium Density (RMD) standards apply to all lots. | DeNada Ref: 22539 Date 28/09/2023 | Plan by De Nada Surveys