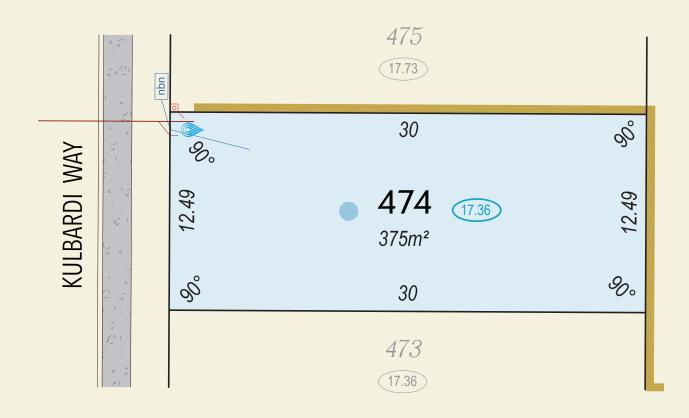

BAL - 29

All Dimensions and Areas are subject to survey. The particulars on this brochure are supplied for identification purposes only and shall not be taken as a representation in any aspect on the part of the vendor or it's agents. Authorities should be consulted when services are contained within lot boundaries as building restrictions may apply. All retaining walls, services and associated easements are shown exaggerated for legibility. All lots are subject to Local Development Plan 15/2021 which has been approved by the City of Swan. City of Swan Local Planning Policy POL-LP-11 / Residential Medium Density (RMD) standards apply to all lots. | DeNada Ref: 22539 Date 28/09/2023 | Plan by De Nada Surveys