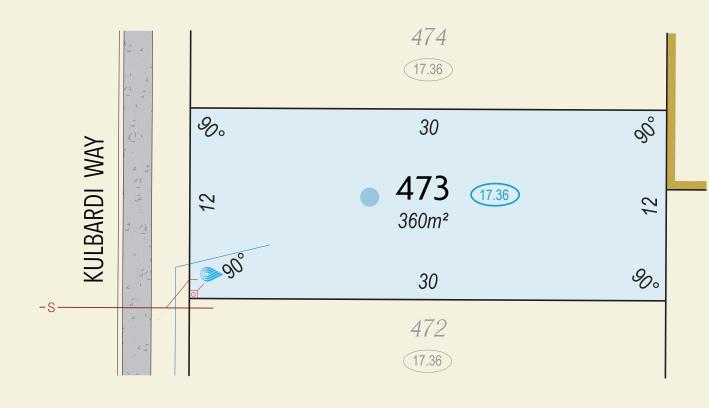

BAL - 29

All Dimensions and Areas are subject to survey. The particulars on this brochure are supplied for identification purposes only and shall not be taken as a representation in any aspect on the part of the vendor or it's agents. Authorities should be consulted when services are contained within lot boundaries as building restrictions may apply. All retaining walls, services and associated easements are shown exaggerated for legibility. All lots are subject to Local Development Plan 15/2021 which has been approved by the City of Swan. City of Swan Local Planning Policy POL-LP-11 / Residential Medium Density (RMD) standards apply to all lots. | DeNada Ref: 22539 Date 28/09/2023 | Plan by De Nada Surveys