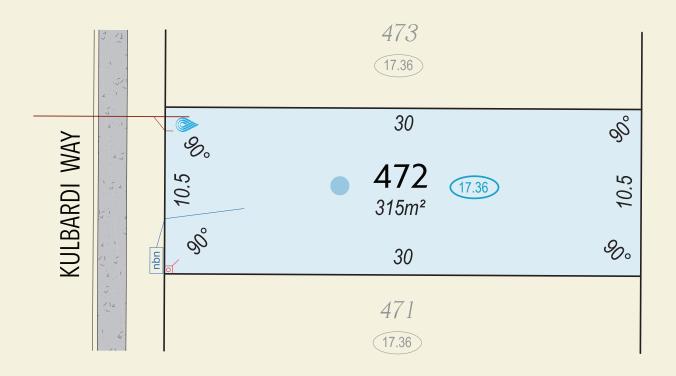

Footpath

Limestone Retaining Wall

16.66 Pad Finished Level

Access Restriction / Noise Wall

**←** Light Pole

NBN Pit / Connection

Western Power Housing Connection

Water Connection

Sewer Housing Connection / Manhole

🖻 🗋 📾 Stormwater Manhole / Pit

Drainage ManholeHydrant

Street Sign

Bushfire Attack Levels
BAL - 12.5
BAL - 19
BAL - 29

All Dimensions and Areas are subject to survey. The particulars on this brochure are supplied for identification purposes only and shall not be taken as a representation in any aspect on the part of the vendor or it's agents. Authorities should be consulted when services are contained within lot boundaries as building restrictions may apply. All retaining walls, services and associated easements are shown exaggerated for legibility. All lots are subject to Local Development Plan 15/2021 which has been approved by the City of Swan. City of Swan Local Planning Policy POL-LP-11 / Residential Medium Density (RMD) standards apply to all lots. | DeNada Ref: 22539 Date 28/09/2023 | Plan by De Nada Surveys