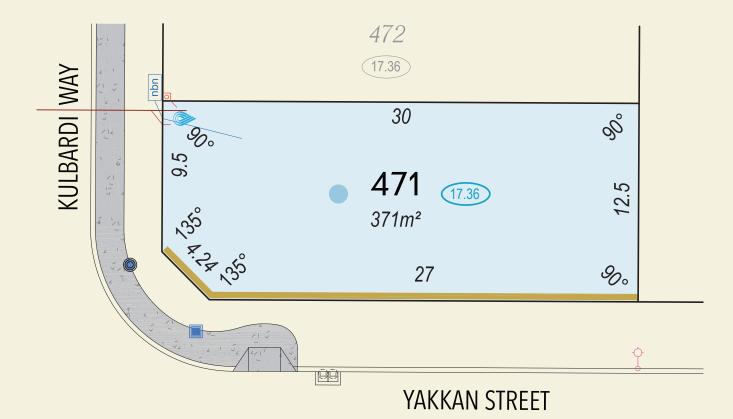

All Dimensions and Areas are subject to survey. The particulars on this brochure are supplied for identification purposes only and shall not be taken as a representation in any aspect on the part of the vendor or it's agents. Authorities should be consulted when services are contained within lot boundaries as building restrictions may apply. All retaining walls, services and associated easements are shown exaggerated for legibility. All lots are subject to Local Development Plan 15/2021 which has been approved by the City of Swan. City of Swan Local Planning Policy POL-LP.11 / Residential Medium Density (RMD) standards apply to all lots. | DeNada Ref: 22539 Date 28/09/2023 | Plan by De Nada Surveys