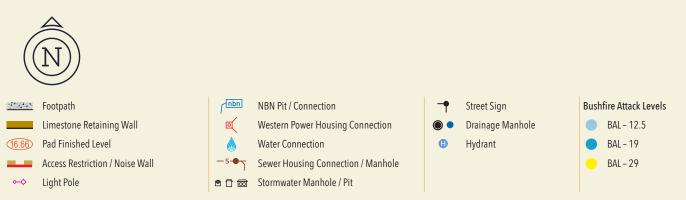

All Dimensions and Areas are subject to survey. The particulars on this brochure are supplied for identification purposes only and shall not be taken as a representation in any aspect on the part of the vendor or it's agents. Authorities should be consulted when services are contained within lot boundaries as building restrictions may apply. All retaining walls, services and associated easements are shown exaggerated for legibility. All lots are subject to Local Development Plan 15/2021 which has been approved by the City of Swan. City of Swan Local Planning Policy POL-LP.11 / Residential Medium Density (RMD) standards apply to all lots. | DeNada Ref: 22539 Date 28/09/2023 | Plan by De Nada Surveys