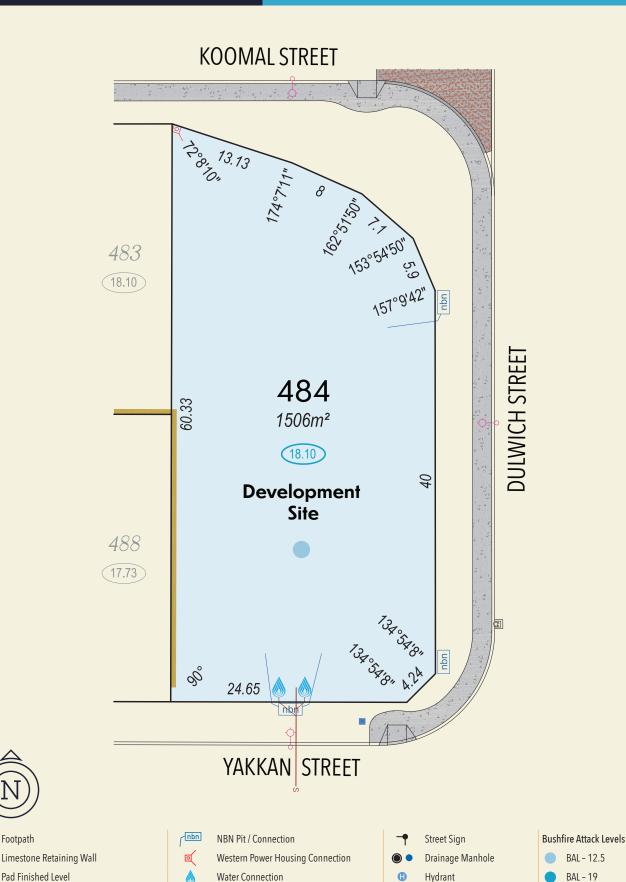

BAL - 29

Footpath

Light Pole

**~**♦

Access Restriction / Noise Wall

All Dimensions and Areas are subject to survey. The particulars on this brochure are supplied for identification purposes only and shall not be taken as a representation in any aspect on the part of the vendor or it's agents. Authorities should be consulted when services are contained within lot boundaries as building restrictions may apply. All retaining walls, services and associated easements are shown exaggerated for legibility. All lots are subject to Local Development Plan 15/2021 which has been approved by the City of Swan. City of Swan Local Planning Policy POL-LP-11 / Residential Medium Density (RMD) standards apply to all lots. | DeNada Ref: 22539 Date 28/09/2023 | Plan by De Nada Surveys