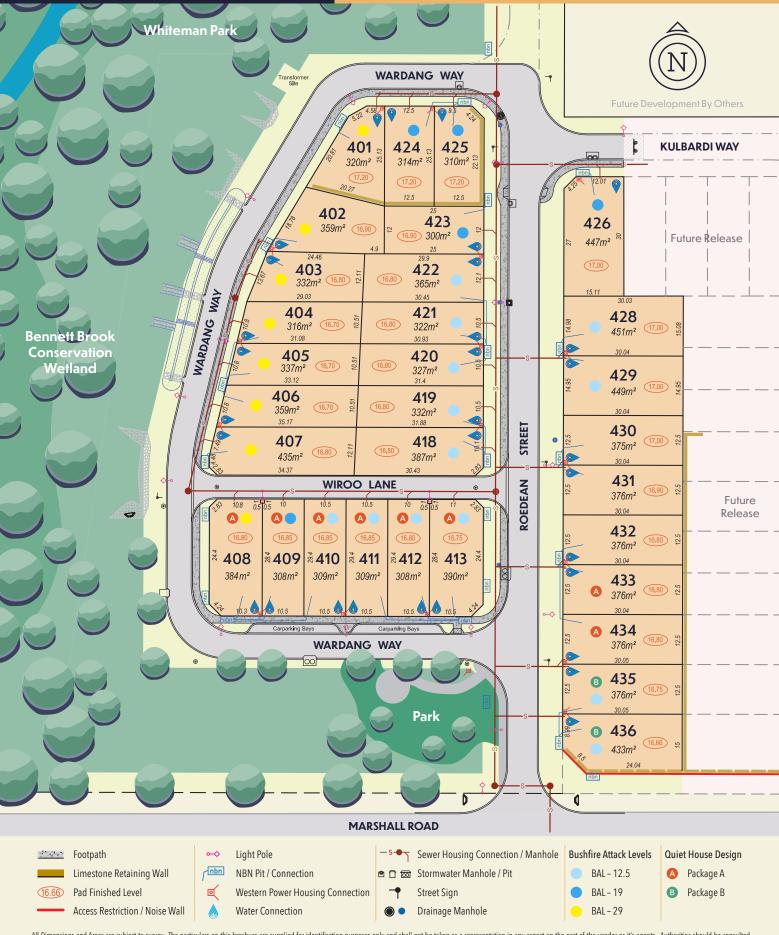

## Stage 1 Plan

bennettquarter.com.au

All Dimensions and Areas are subject to survey. The particulars on this brochure are supplied for identification purposes only and shall not be taken as a representation in any aspect on the part of the vendor or it's agents. Authorities should be consulted when services are contained within lot boundaries as building restrictions may apply. All retaining walls, services and associated easements are shown exaggerated for legibility. All lots are subject to Local Development Plan 15/2021 which has been approved by the City of Swan Local Planning Policy POL-LP-11 / Residential Medium Density (RMD) standards apply to all lots. | DeNada Ref: 22539 Date 20/5/2022 | Plan by De Nada Surveys