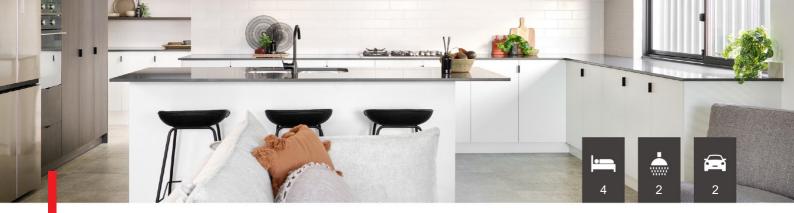

## INCLUSIONS

- Fully ducted Daikin reverse cycle air con Theatre, study, alfresco & store
- 31c ceilings to living areas as per plan Essastone benchtops to kitchen, breakfast bar overhang, ensuite and bathroom
- Double vanity to ensuite
- Westinghouse stainless steel appliances to kitchen including canopy rangehood
- Dishwasher and microwave recess, overhead cupboards