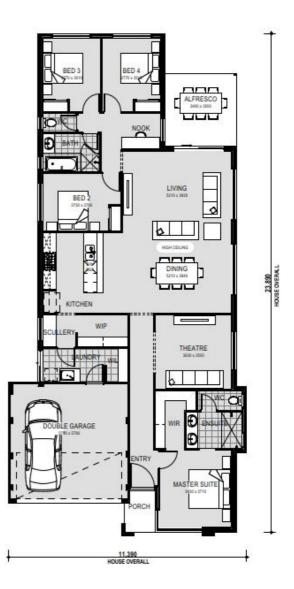

## **House & Land Package**

Lot 435 4 Roedean Street, Bennett Springs from \$624,000\* TURNKEY

HOUSE SIZE: 225sqm

## INCLUSIONS

- Fully ducted Daikin reverse cycle air con Theatre, study, alfresco & store
- 31c ceilings to living areas as per plan Essastone benchtops to kitchen, breakfast bar overhang, ensuite and bathroom
- Double vanity to ensuite
- Westinghouse stainless steel appliances to kitchen including canopy rangehood
- Dishwasher and microwave recess, overhead cupboards