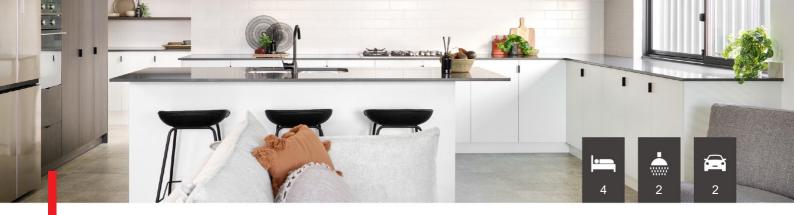

## **INCLUSIONS**

- Fully ducted Daikin reverse cycle air con Theatre, study, alfresco & store
- 31c ceilings to living areas as per plan Essastone benchtops to kitchen, breakfast bar overhang, ensuite and bathroom
- Double vanity to ensuite
- Westinghouse stainless steel appliances to kitchen including canopy rangehood
- Dishwasher and microwave recess, overhead cupboards