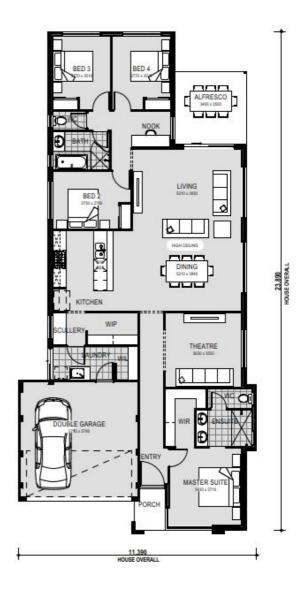

## **House & Land Package**

Lot 434 6 Roedean Street, Bennett Springs from \$624,000\* TURNKEY

**HOUSE SIZE: 225sqm** 

## **INCLUSIONS**

- Fully ducted Daikin reverse cycle air con Theatre, study, alfresco & store
- 31c ceilings to living areas as per plan Essastone benchtops to kitchen, breakfast bar overhang, ensuite and bathroom
- Double vanity to ensuite
- Westinghouse stainless steel appliances to kitchen including canopy rangehood
- Dishwasher and microwave recess, overhead cupboards