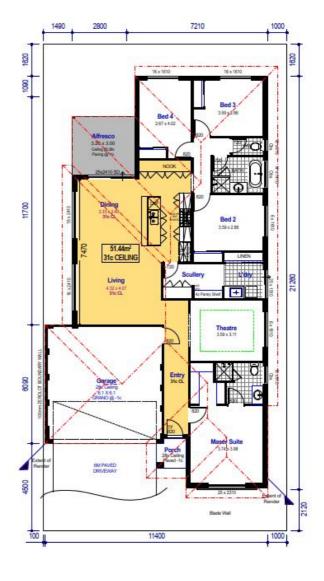

## **House & Land Package**

Lot 425 30 Wardang Way, Bennett Springs from \$599,000\* TURNKEY

**HOUSE SIZE: 202sqm** 

## **INCLUSIONS**

- Fully ducted Daikin reverse cycle air con Theatre, study, alfresco & store
- 31c ceilings to living areas as per plan
   Essastone benchtops to kitchen, breakfast bar overhang, ensuite and bathroom
- Double vanity to ensuite
- Westinghouse stainless steel appliances to kitchen including canopy rangehood
- Dishwasher and microwave recess, overhead cupboards