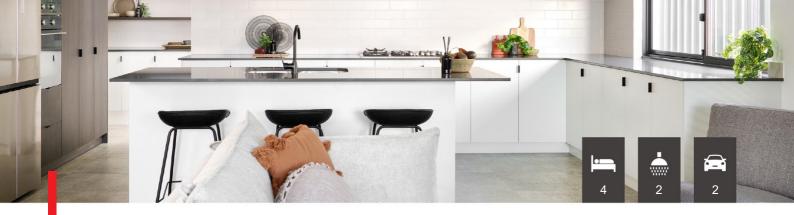

## **INCLUSIONS**

- Fully ducted Daikin reverse cycle air con Theatre, study, alfresco & store
- 31c ceilings to living areas as per plan
   Essastone benchtops to kitchen, breakfast bar overhang, ensuite and bathroom
- Double vanity to ensuite
- Westinghouse stainless steel appliances to kitchen including canopy rangehood
- Dishwasher and microwave recess, overhead cupboards