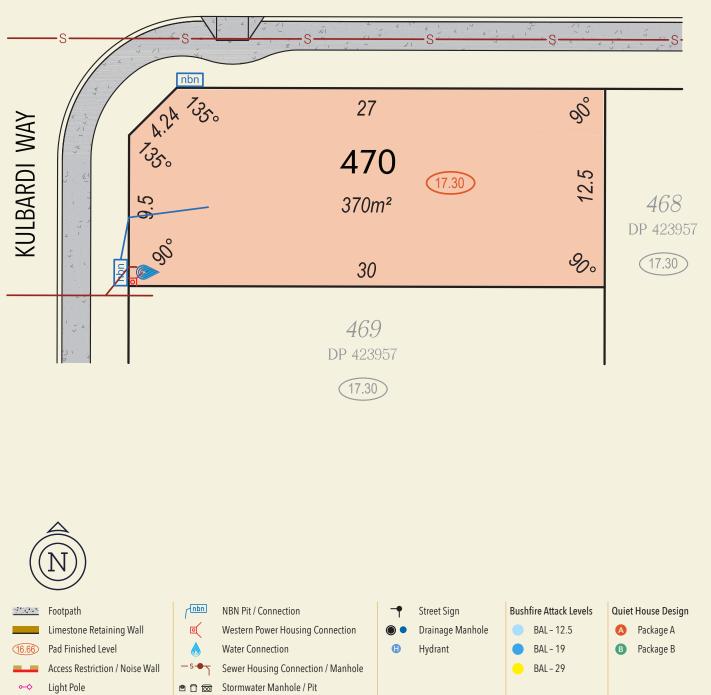

## YAKKAN STREET

All Dimensions and Areas are subject to survey. The particulars on this brochure are supplied for identification purposes only and shall not be taken as a representation in any aspect on the part of the vendor or it's agents. Authorities should be consulted when services are contained within lot boundaries as building restrictions may apply. All retaining walls, services and associated easements are shown exaggerated for legibility. All lots are subject to Local Development Plan 15/2021 which has been approved by the City of Swan. City of Swan Local Planning Policy POL-LP-11 / Residential Medium Density (RMD) standards apply to all lots. | DeNada Ref: 22539 Date 14/6/2022 | Plan by De Nada Surveys