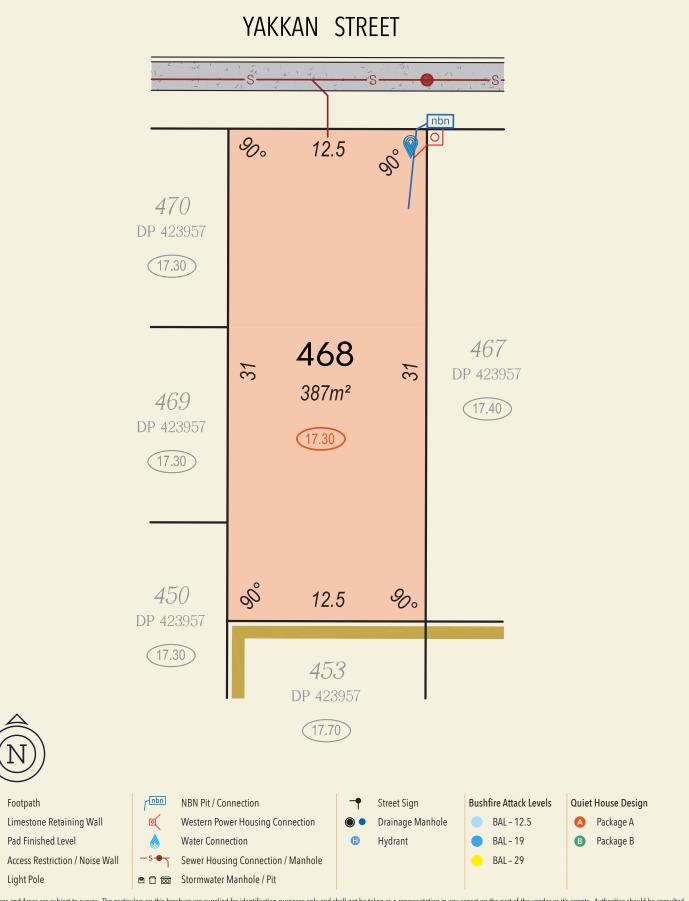

(16.66)

~

All Dimensions and Areas are subject to survey. The particulars on this brochure are supplied for identification purposes only and shall not be taken as a representation in any aspect on the part of the vendor or it's agents. Authorities should be consulted when services are contained within lot boundaries as building restrictions may apply. All retaining walls, services and associated easements are shown exaggerated for legibility. All lots are subject to Local Development Plan 15/2021 which has been approved by the City of Swan. City of Swan Local Planning Policy POL-LP-11 / Residential Medium Density (RMD) standards apply to all lots. | DeNada Ref: 22539 Date 14/6/2022 | Plan by De Nada Surveys