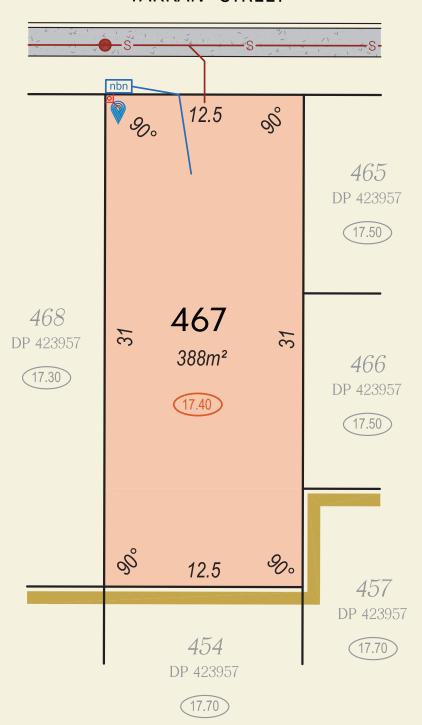

## YAKKAN STREET

Footpath
Limestone Retaining Wall

16.66 Pad Finished Level
Access Restriction / Noise Wall
Light Pole

NBN Pit / Connection

Western Power Housing Connection

Water Connection

Sewer Housing Connection / Manhole

🖻 🗋 📾 Stormwater Manhole / Pit

Street Sign

Drainage Manhole
Hydrant

Bushfire Attack Levels

BAL - 12.5

BAL - 19

BAL - 29

Quiet House Design
A Package A
B Package B

All Dimensions and Areas are subject to survey. The particulars on this brochure are supplied for identification purposes only and shall not be taken as a representation in any aspect on the part of the vendor or it's agents. Authorities should be consulted when services are contained within lot boundaries as building restrictions may apply. All retaining walls, services and associated easements are shown exaggerated for legibility. All lots are subject to Local Development Plan 15/2021 which has been approved by the City of Swan Local Planning Policy POL-LP-11 / Residential Medium Density (RMD) standards apply to all lots. | DeNada Ref: 22539 Date 14/6/2022 | Plan by De Nada Surveys