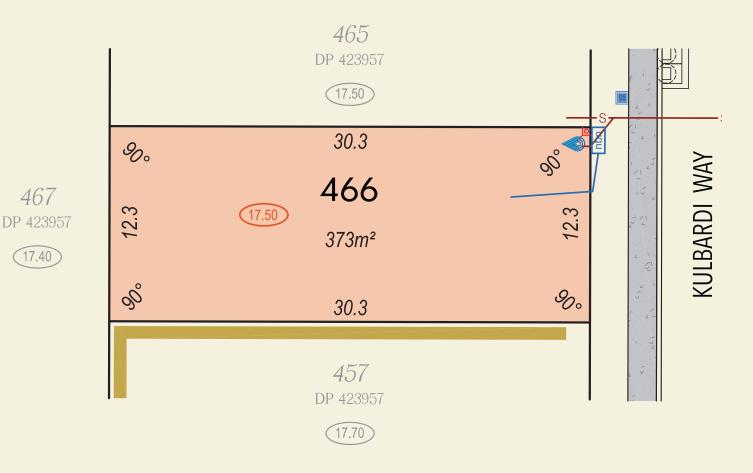

All Dimensions and Areas are subject to survey. The particulars on this brochure are supplied for identification purposes only and shall not be taken as a representation in any aspect on the part of the vendor or it's agents. Authorities should be consulted when services are contained within lot boundaries as building restrictions may apply. All retaining walls, services and associated easements are shown exaggerated for legibility. All lots are subject to Local Development Plan 15/2021 which has been approved by the City of Swan Local Planning Policy POL-LP-11 / Residential Medium Density (RMD) standards apply to all lots. | DeNada Ref: 22539 Date 14/6/2022 | Plan by De Nada Surveys