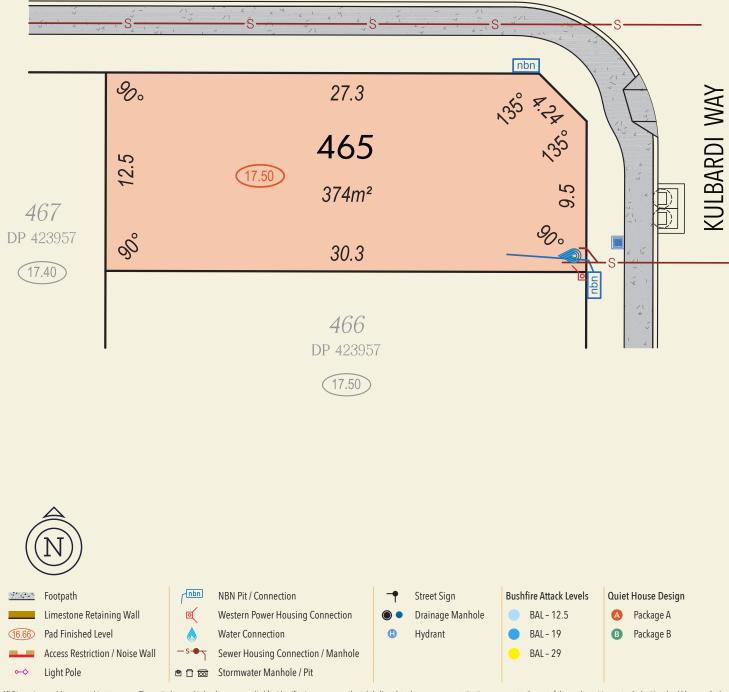

## YAKKAN STREET

All Dimensions and Areas are subject to survey. The particulars on this brochure are supplied for identification purposes only and shall not be taken as a representation in any aspect on the part of the vendor or it's agents. Authorities should be consulted when services are contained within lot boundaries as building restrictions may apply. All retaining walls, services and associated easements are shown exaggerated for legibility. All lots are subject to Local Development Plan 15/2021 which has been approved by the City of Swan. City of Swan Local Planning Policy POL-LP-11 / Residential Medium Density (RMD) standards apply to all lots. | DeNada Ref: 22539 Date 14/6/2022 | Plan by De Nada Surveys