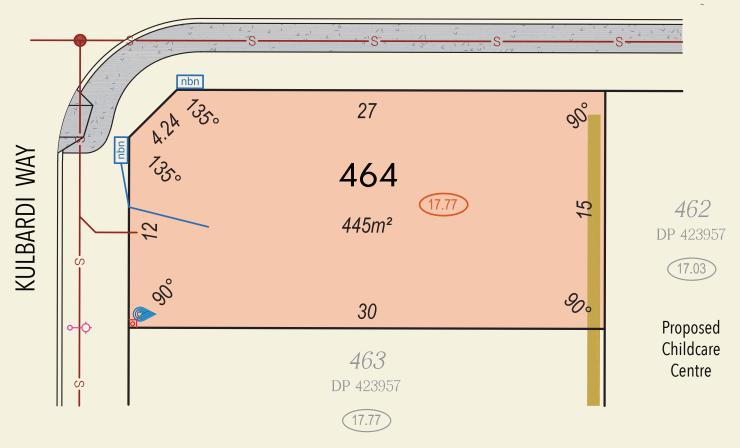

## YAKKAN STREET

All Dimensions and Areas are subject to survey. The particulars on this brochure are supplied for identification purposes only and shall not be taken as a representation in any aspect on the part of the vendor or it's agents. Authorities should be consulted when services are contained within lot boundaries as building restrictions may apply. All retaining walls, services and associated easements are shown exaggerated for legibility. All lots are subject to Local Development Plan 15/2021 which has been approved by the City of Swan. City of Swan Local Planning Policy POL-LP-11 / Residential Medium Density (RMD) standards apply to all lots. | DeNada Ref: 22539 Date 14/6/2022 | Plan by De Nada Surveys