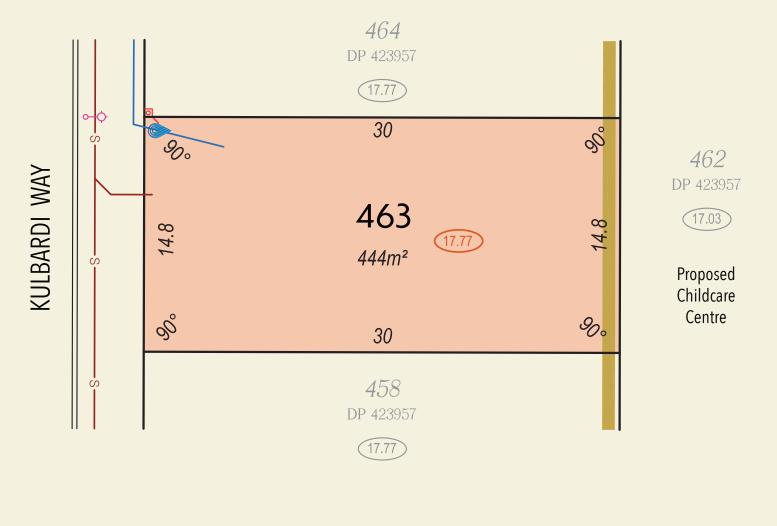

All Dimensions and Areas are subject to survey. The particulars on this brochure are supplied for identification purposes only and shall not be taken as a representation in any aspect on the part of the vendor or it's agents. Authorities should be consulted when services are contained within lot boundaries as building restrictions may apply. All retaining walls, services and associated easements are shown exaggerated for legibility. All lots are subject to Local Development Plan 15/2021 which has been approved by the City of Swan. City of Swan Local Planning Policy POL-LP-11 / Residential Medium Density (RMD) standards apply to all lots. | DeNada Ref: 22539 Date 14/6/2022 | Plan by De Nada Surveys