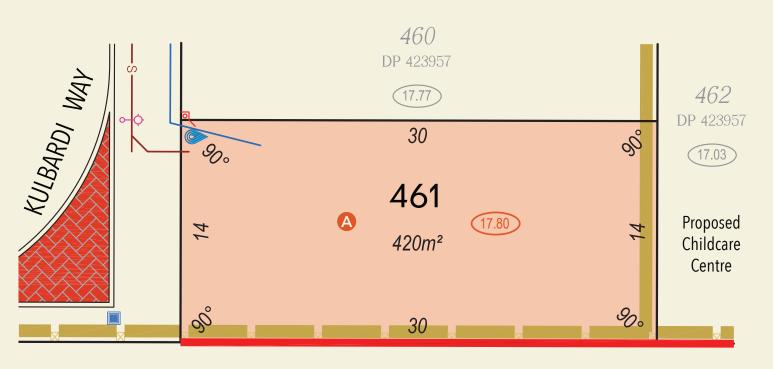

MARSHALL ROAD



All Dimensions and Areas are subject to survey. The particulars on this brochure are supplied for identification purposes only and shall not be taken as a representation in any aspect on the part of the vendor or it's agents. Authorities should be consulted when services are contained within lot boundaries as building restrictions may apply. All retaining walls, services and associated easements are shown exaggerated for legibility. All lots are subject to Local Development Plan 15/2021 which has been approved by the City of Swan. City of Swan Local Planning Policy POL-LP-11 / Residential Medium Density (RMD) standards apply to all lots. | DeNada Ref: 22539 Date 14/6/2022 | Plan by De Nada Surveys