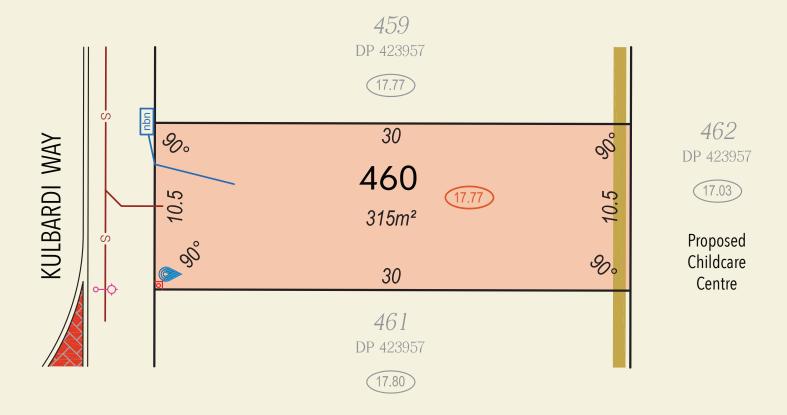

All Dimensions and Areas are subject to survey. The particulars on this brochure are supplied for identification purposes only and shall not be taken as a representation in any aspect on the part of the vendor or it's agents. Authorities should be consulted when services are contained within lot boundaries as building restrictions may apply. All retaining walls, services and associated easements are shown exaggerated for legibility. All lots are subject to Local Development Plan 15/2021 which has been approved by the City of Swan. City of Swan Local Planning Policy POL-LP-11 / Residential Medium Density (RMD) standards apply to all lots. | DeNada Ref: 22539 Date 14/6/2022 | Plan by De Nada Surveys