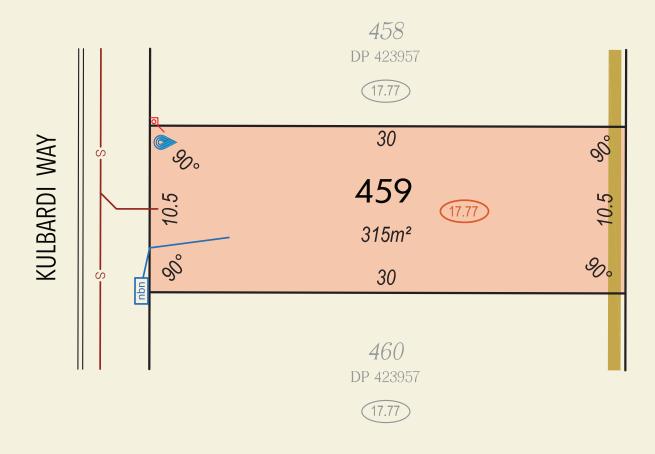

462 DP 423957

17.03

Proposed Childcare Centre

Footpath

Limestone Retaining Wall

Pad Finished Level

Access Restriction / Noise Wall **⊶** 

Light Pole

nbn NBN Pit / Connection 回

Western Power Housing Connection Water Connection

Sewer Housing Connection / Manhole

🖻 🗋 📾 Stormwater Manhole / Pit

Street Sign

Drainage Manhole

Hydrant

**Bushfire Attack Levels** 

BAL - 12.5 BAL - 19 BAL - 29

**Quiet House Design** 

Package A

Package B

All Dimensions and Areas are subject to survey. The particulars on this brochure are supplied for identification purposes only and shall not be taken as a representation in any aspect on the part of the vendor or it's agents. Authorities should be consulted when services are contained within lot boundaries as building restrictions may apply. All retaining walls, services and associated easements are shown exaggerated for legibility. All lots are subject to Local Development Plan 15/2021 which has been approved by the City of Swan Local Planning Policy POL-LP-11 / Residential Medium Density (RMD) standards apply to all lots. | DeNada Ref: 22539 Date 14/6/2022 | Plan by De Nada Surveys