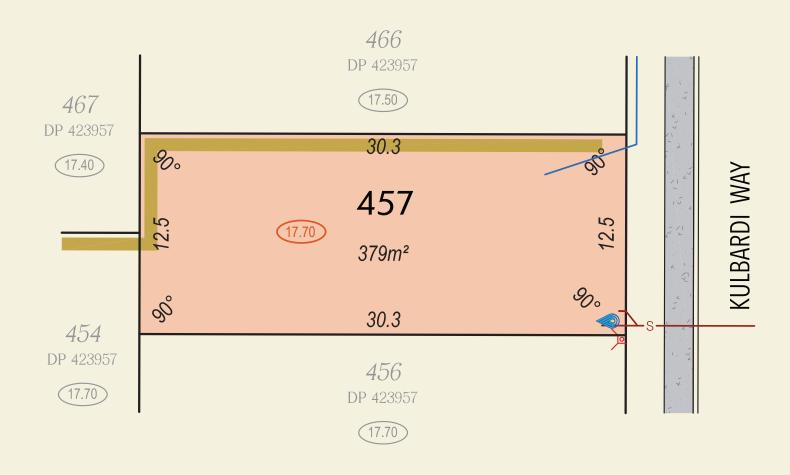

⊶



Light Pole

| nbn | NBN Pit / Connection               |
|-----|------------------------------------|
| 回   | Western Power Housing Connection   |
|     | Water Connection                   |
| -s- | Sewer Housing Connection / Manhole |

🖻 🗋 📾 Stormwater Manhole / Pit



All Dimensions and Areas are subject to survey. The particulars on this brochure are supplied for identification purposes only and shall not be taken as a representation in any aspect on the part of the vendor or it's agents. Authorities should be consulted when services are contained within lot boundaries as building restrictions may apply. All retaining walls, services and associated easements are shown exaggerated for legibility. All lots are subject to Local Development Plan 15/2021 which has been approved by