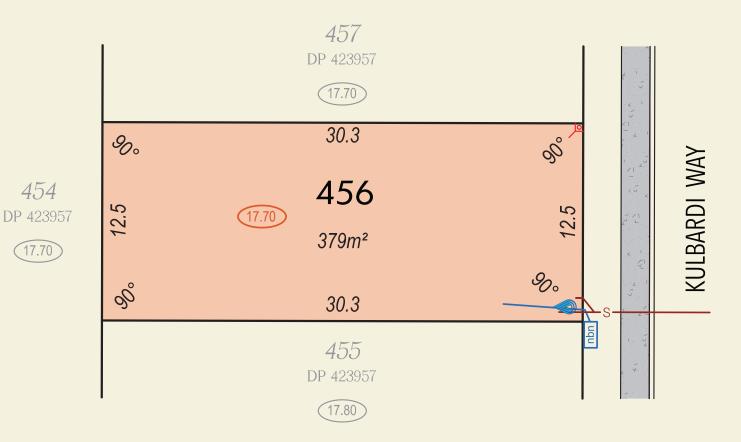

All Dimensions and Areas are subject to survey. The particulars on this brochure are supplied for identification purposes only and shall not be taken as a representation in any aspect on the part of the vendor or it's agents. Authorities should be consulted when services are contained within lot boundaries as building restrictions may apply. All retaining walls, services and associated easements are shown exaggerated for legibility. All lots are subject to Local Development Plan 15/2021 which has been approved by the City of Swan Local Planning Policy POL-LP-11 / Residential Medium Density (RMD) standards apply to all lots. | DeNada Ref: 22539 Date 14/6/2022 | Plan by De Nada Surveys