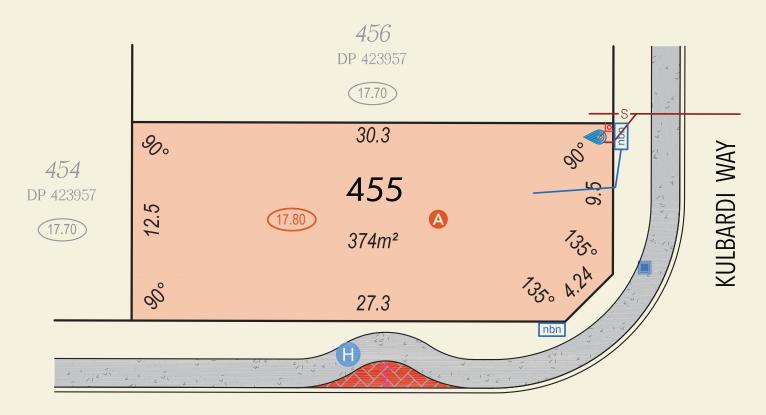

KULBARDI WAY

All Dimensions and Areas are subject to survey. The particulars on this brochure are supplied for identification purposes only and shall not be taken as a representation in any aspect on the part of the vendor or it's agents. Authorities should be consulted when services are contained within lot boundaries as building restrictions may apply. All retaining walls, services and associated easements are shown exaggerated for legibility. All lots are subject to Local Development Plan 15/2021 which has been approved by the City of Swan. City of Swan Local Planning Policy POL-LP-11 / Residential Medium Density (RMD) standards apply to all lots. | DeNada Ref: 22539 Date 14/6/2022 | Plan by De Nada Surveys