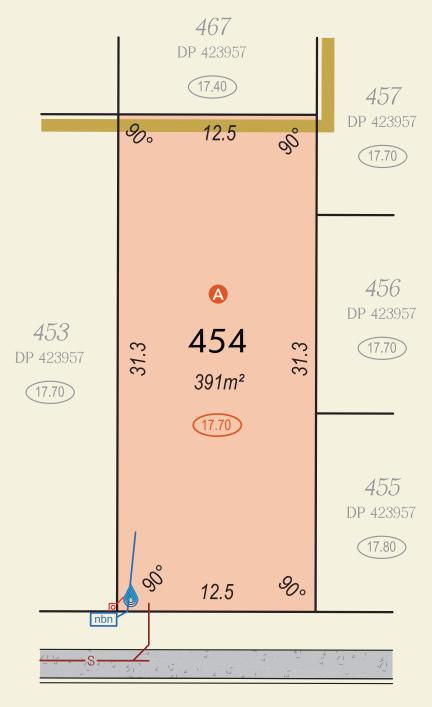

## KULBARDI WAY

All Dimensions and Areas are subject to survey. The particulars on this brochure are supplied for identification purposes only and shall not be taken as a representation in any aspect on the part of the vendor or it's agents. Authorities should be consulted when services are contained within lot boundaries as building restrictions may apply. All retaining walls, services and associated easements are shown exaggerated for legibility. All lots are subject to Local Development Plan 15/2021 which has been approved by the City of Swan. City of Swan Local Planning Policy POL-LP-11 / Residential Medium Density (RMD) standards apply to all lots. | DeNada Ref: 22539 Date 14/6/2022 | Plan by De Nada Surveys