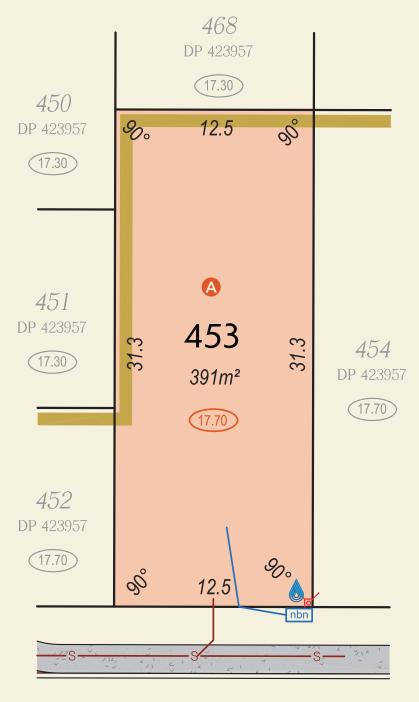

## KULBARDI WAY

Footpath
Limestone Retaining Wall

6666 Pad Finished Level

Access Restriction / Noise Wall

Light Pole

NBN Pit / Connection
Western Power Housing Connection
Water Connection
Sewer Housing Connection / Manhole

🖻 🗋 📾 Stormwater Manhole / Pit

Street Sign

Trainage Manhole
Hydrant

Bushfire Attack Levels
BAL - 12.5
BAL - 19
BAL - 29

Quiet House Design

A Package A

B Package B

All Dimensions and Areas are subject to survey. The particulars on this brochure are supplied for identification purposes only and shall not be taken as a representation in any aspect on the part of the vendor or it's agents. Authorities should be consulted when services are contained within lot boundaries as building restrictions may apply. All retaining walls, services and associated easements are shown exaggerated for legibility. All lots are subject to Local Development Plan 15/2021 which has been approved by the City of Swan Local Planning Policy POL-LP-11 / Residential Medium Density (RMD) standards apply to all lots. | DeNada Ref: 22539 Date 14/6/2022 | Plan by De Nada Surveys