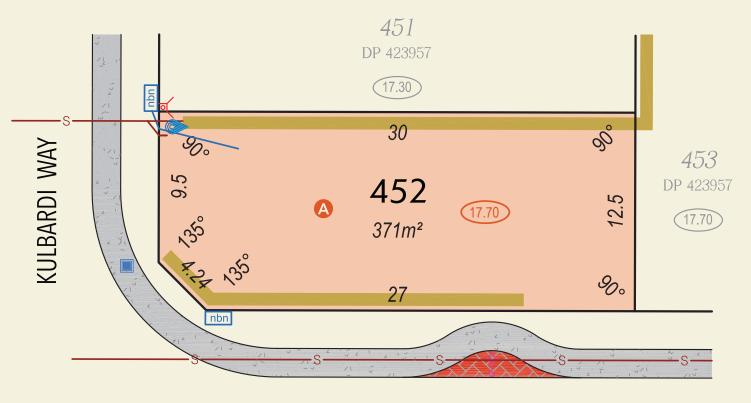

KULBARDI WAY

Footpath
Limestone Retaining Wall

16.66 Pad Finished Level
Access Restriction / Noise Wall
Light Pole

NBN Pit / Connection

Western Power Housing Connection

Water Connection

Sewer Housing Connection / Manhole

🖻 🗋 📾 Stormwater Manhole / Pit

Street Sign

Drainage Manhole
Hydrant

Bushfire Attack Levels

BAL - 12.5

BAL - 19

BAL - 29

Quiet House Design

A Package A

B Package B

All Dimensions and Areas are subject to survey. The particulars on this brochure are supplied for identification purposes only and shall not be taken as a representation in any aspect on the part of the vendor or it's agents. Authorities should be consulted when services are contained within lot boundaries as building restrictions may apply. All retaining walls, services and associated easements are shown exaggerated for legibility. All lots are subject to Local Development Plan 15/2021 which has been approved by the City of Swan Local Planning Policy POL-LP-11 / Residential Medium Density (RMD) standards apply to all lots. | DeNada Ref: 22539 Date 14/6/2022 | Plan by De Nada Surveys