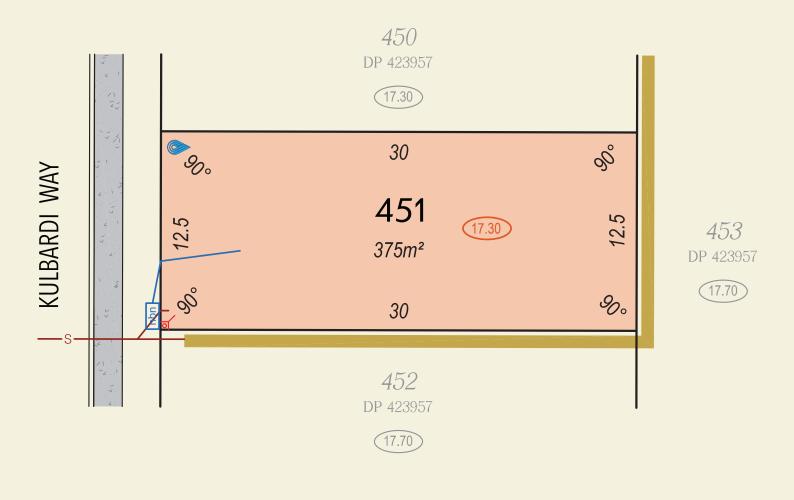

All Dimensions and Areas are subject to survey. The particulars on this brochure are supplied for identification purposes only and shall not be taken as a representation in any aspect on the part of the vendor or it's agents. Authorities should be consulted when services are contained within lot boundaries as building restrictions may apply. All retaining walls, services and associated easements are shown exaggerated for legibility. All lots are subject to Local Development Plan 15/2021 which has been approved by the City of Swan. City of Swan Local Planning Policy POL-LP-11 / Residential Medium Density (RMD) standards apply to all lots. | DeNada Ref: 22539 Date 14/6/2022 | Plan by De Nada Surveys