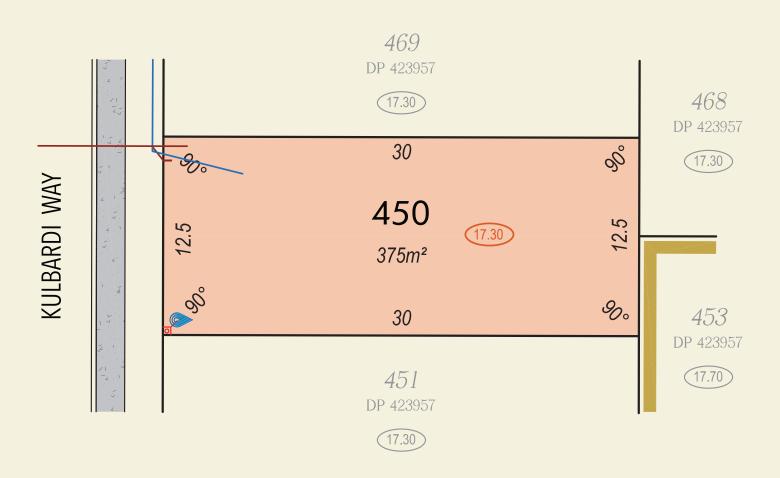

Light Pole

**⊶** 

All Dimensions and Areas are subject to survey. The particulars on this brochure are supplied for identification purposes only and shall not be taken as a representation in any aspect on the part of the vendor or it's agents. Authorities should be consulted when services are contained within lot boundaries as building restrictions may apply. All retaining walls, services and associated easements are shown exaggerated for legibility. All lots are subject to Local Development Plan 15/2021 which has been approved by the City of Swan. City of Swan Local Planning Policy POL-LP-11 / Residential Medium Density (RMD) standards apply to all lots. | DeNada Ref: 22539 Date 14/6/2022 | Plan by De Nada Surveys