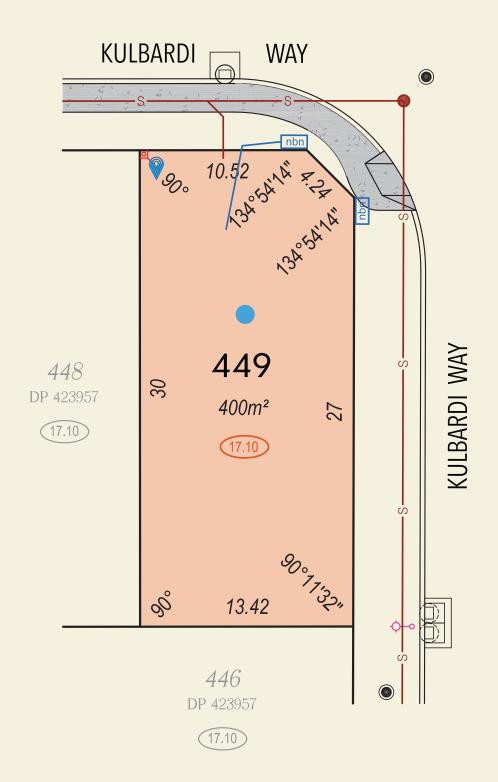

Footpath
Limestone Retaining Wall

16.66 Pad Finished Level
Access Restriction / Noise Wall

Light Pole

**⊶** 

NBN Pit / Connection

Western Power Housing Connection

Water Connection

Sewer Housing Connection / Manhole

🖻 🗋 📾 Stormwater Manhole / Pit

Street Sign

Bushfire Attack Levels

BAL - 12.5

BAL - 19

BAL - 29

Quiet House Design

A Package A

Package B

All Dimensions and Areas are subject to survey. The particulars on this brochure are supplied for identification purposes only and shall not be taken as a representation in any aspect on the part of the vendor or it's agents. Authorities should be consulted when services are contained within lot boundaries as building restrictions may apply. All retaining walls, services and associated easements are shown exaggerated for legibility. All lots are subject to Local Development Plan 15/2021 which has been approved by the City of Swan Local Planning Policy POL-LP-11 / Residential Medium Density (RMD) standards apply to all lots. | DeNada Ref: 22539 Date 14/6/2022 | Plan by De Nada Surveys