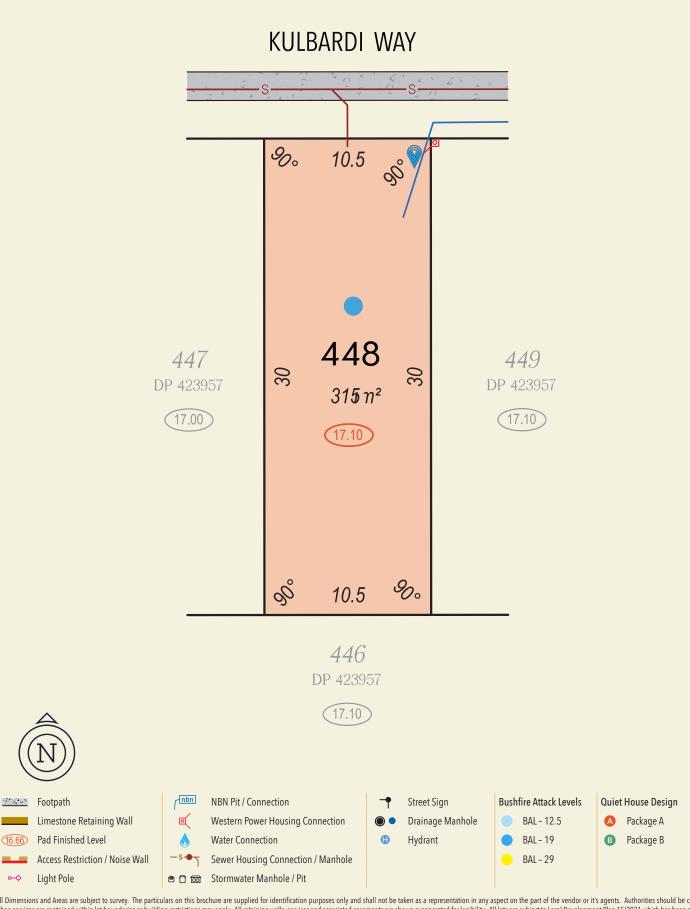

All Dimensions and Areas are subject to survey. The particulars on this brochure are supplied for identification purposes only and shall not be taken as a representation in any aspect on the part of the vendor or it's agents. Authorities should be consulted when services are contained within lot boundaries as building restrictions may apply. All retaining walls, services and associated easements are shown exaggerated for legibility. All lots are subject to Local Development Plan 15/2021 which has been approved by the City of Swan. City of Swan Local Planning Policy POL-LP-11 / Residential Medium Density (RMD) standards apply to all lots. | DeNada Ref: 22539 Date 14/6/2022 | Plan by De Nada Surveys