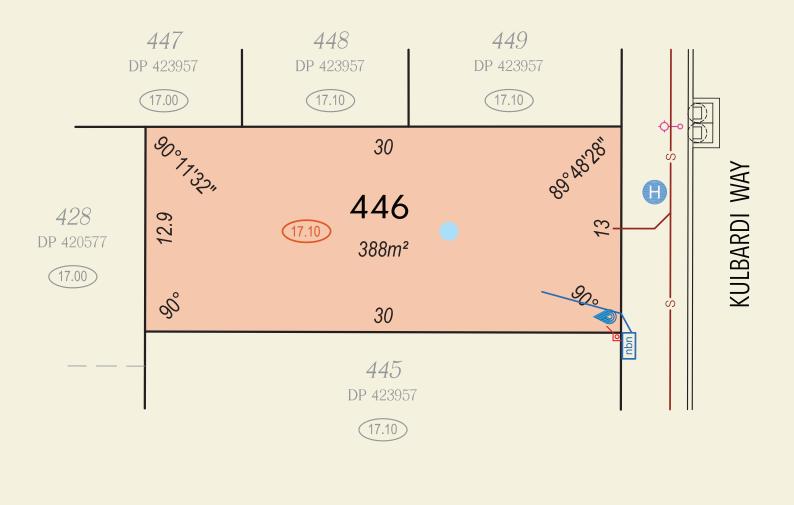

All Dimensions and Areas are subject to survey. The particulars on this brochure are supplied for identification purposes only and shall not be taken as a representation in any aspect on the part of the vendor or it's agents. Authorities should be consulted when services are contained within lot boundaries as building restrictions may apply. All retaining walls, services and associated easements are shown exaggerated for legibility. All lots are subject to Local Development Plan 15/2021 which has been approved by the City of Swan. City of Swan Local Planning Policy POL-LP-11 / Residential Medium Density (RMD) standards apply to all lots. | DeNada Ref: 22539 Date 14/6/2022 | Plan by De Nada Surveys