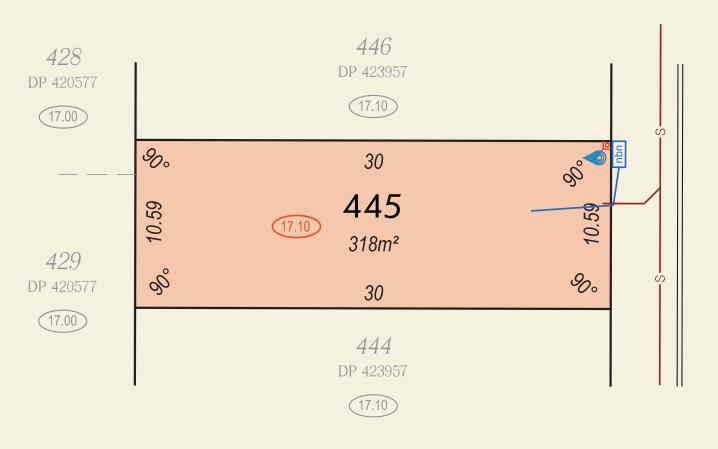

Limestone Retaining Wall

Pad Finished Level

Access Restriction / Noise Wall

Light Pole **⊶** 

nbn 回

NBN Pit / Connection

Water Connection

Western Power Housing Connection

Sewer Housing Connection / Manhole

🖻 🗋 📾 Stormwater Manhole / Pit

Street Sign Drainage Manhole

Hydrant

**Bushfire Attack Levels** 

BAL - 12.5

BAL - 19 BAL - 29

**Quiet House Design** 

Package A

Package B

All Dimensions and Areas are subject to survey. The particulars on this brochure are supplied for identification purposes only and shall not be taken as a representation in any aspect on the part of the vendor or it's agents. Authorities should be consulted when services are contained within lot boundaries as building restrictions may apply. All retaining walls, services and associated easements are shown exaggerated for legibility. All lots are subject to Local Development Plan 15/2021 which has been approved by the City of Swan Local Planning Policy POL-LP-11 / Residential Medium Density (RMD) standards apply to all lots. | DeNada Ref: 22539 Date 14/6/2022 | Plan by De Nada Surveys