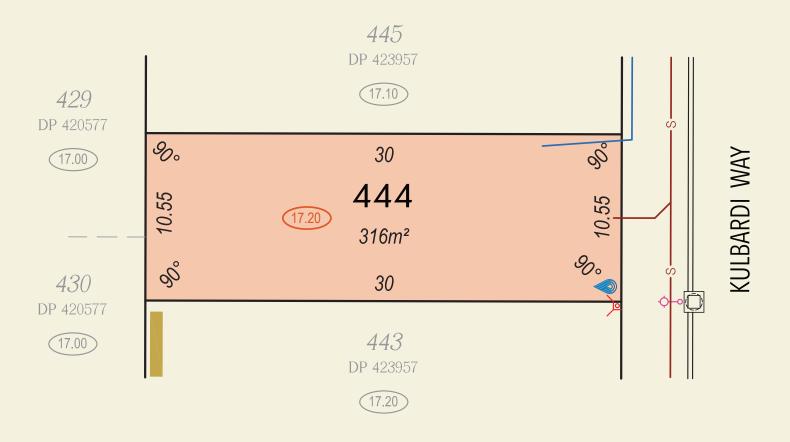

Package A Package B

All Dimensions and Areas are subject to survey. The particulars on this brochure are supplied for identification purposes only and shall not be taken as a representation in any aspect on the part of the vendor or it's agents. Authorities should be consulted when services are contained within lot boundaries as building restrictions may apply. All retaining walls, services and associated easements are shown exaggerated for legibility. All lots are subject to Local Development Plan 15/2021 which has been approved by the City of Swan. City of Swan Local Planning Policy POL-LP-11 / Residential Medium Density (RMD) standards apply to all lots. | DeNada Ref: 22539 Date 14/6/2022 | Plan by De Nada Surveys